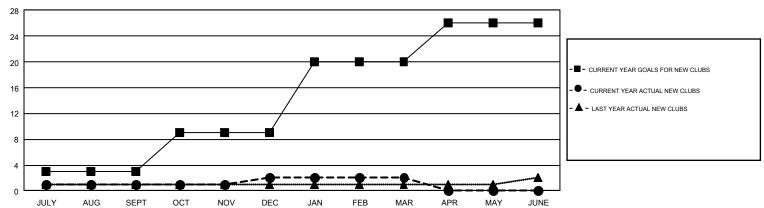

## GMT Constitutional Area 1, Group G

GMT: WILLIAM PHILLIPI

REPORT DOES NOT INCLUDE CLUBS IN UNDISTRICTED AREAS.

| Clubs                 |               |           |               | Members               |                           |                         |                                                    |  |
|-----------------------|---------------|-----------|---------------|-----------------------|---------------------------|-------------------------|----------------------------------------------------|--|
| RESULTS FOR 2017-2018 |               |           |               | RESULTS FOR 2017-2018 |                           |                         |                                                    |  |
| QUARTER               | NEW CLUB GOAL | NEW CLUBS | DROPPED CLUBS | QUARTER               | MEMBER GROWTH NET<br>GOAL | MEMBER GROWTH<br>ACTUAL | DROPPED<br>MEMBERS ACTUAL<br>(including transfers) |  |
| JULY/AUG/SEPT         | 3             | 1         | 8             | JULY/AUG/SEPT         | 62                        | 420                     | 610                                                |  |
| OCT/NOV/DEC           | 6             | 1         | 6             | OCT/NOV/DEC           | 190                       | 352                     | 627                                                |  |
| JAN/FEB/MAR           | 11            | 0         | 5             | JAN/FEB/MAR           | 281                       | 558                     | 536                                                |  |
| APR/MAY/JUNE          | 6             | 0         | 0             | APR/MAY/JUNE          | 26                        | 0                       | 0                                                  |  |