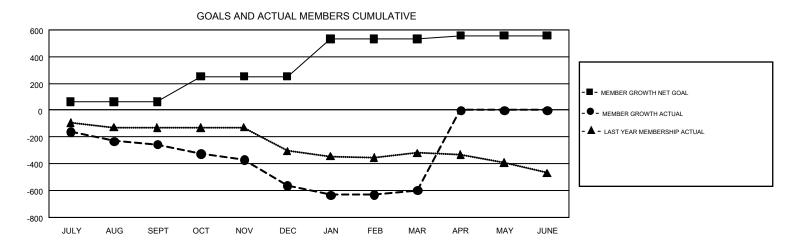

## GMT Constitutional Area 1, Group G

GMT: WILLIAM PHILLIPI

REPORT DOES NOT INCLUDE CLUBS IN UNDISTRICTED AREAS.

| Clubs                 |               |           |               | Members               |                           |                         |                                                    |  |
|-----------------------|---------------|-----------|---------------|-----------------------|---------------------------|-------------------------|----------------------------------------------------|--|
| RESULTS FOR 2017-2018 |               |           |               | RESULTS FOR 2017-2018 |                           |                         |                                                    |  |
| QUARTER               | NEW CLUB GOAL | NEW CLUBS | DROPPED CLUBS | QUARTER               | MEMBER GROWTH NET<br>GOAL | MEMBER GROWTH<br>ACTUAL | DROPPED<br>MEMBERS ACTUAL<br>(including transfers) |  |
| JULY/AUG/SEPT         | 3             | 1         | 8             | JULY/AUG/SEPT         | 62                        | 420                     | 610                                                |  |
| OCT/NOV/DEC           | 6             | 1         | 6             | OCT/NOV/DEC           | 190                       | 352                     | 627                                                |  |
| JAN/FEB/MAR           | 11            | 0         | 5             | JAN/FEB/MAR           | 281                       | 558                     | 536                                                |  |
| APR/MAY/JUNE          | 6             | 0         | 0             | APR/MAY/JUNE          | 26                        | 0                       | 0                                                  |  |